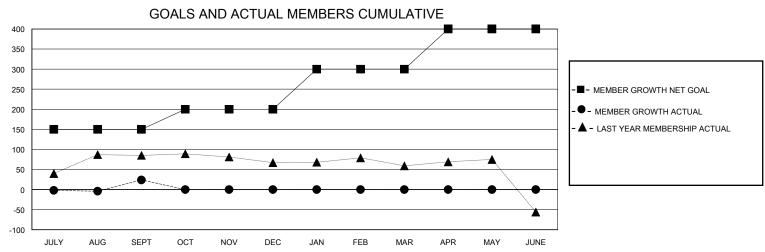

## District 324 K

Results as of: 9/30/2023

| GMT:          |               | LOC         | CATION INDIA  |                               |                        |                                                                                                           | GMT CA                                           |  |
|---------------|---------------|-------------|---------------|-------------------------------|------------------------|-----------------------------------------------------------------------------------------------------------|--------------------------------------------------|--|
|               | Club          | s           |               | Members RESULTS FOR 2023-2024 |                        |                                                                                                           |                                                  |  |
|               | RESULTS FOR   | R 2023-2024 |               |                               |                        |                                                                                                           |                                                  |  |
| QUARTER       | NEW CLUB GOAL | NEW CLUBS   | DROPPED CLUBS | QUARTER MEMB                  | BER GROWTH NET<br>GOAL | MEMBER GROWTH<br>ACTUAL                                                                                   | DROPPED<br>MEMBERS ACTUA<br>(including transfers |  |
| JULY/AUG/SEPT | 3             | 2           | 2             | JULY/AUG/SEPT                 | 150                    | 147                                                                                                       | 93                                               |  |
| OCT/NOV/DEC   | 0             | 0           | 0             | OCT/NOV/DEC                   | 50                     | 0                                                                                                         | 0                                                |  |
| JAN/FEB/MAR   | 1             | 0           | 0             | JAN/FEB/MAR                   | 100                    | 0                                                                                                         | 0                                                |  |
| APR/MAY/JUNE  | 1             | 0           | 0             | APR/MAY/JUNE                  | 100                    | 0                                                                                                         | 0                                                |  |
| 5             | GOALS         | AND ACTOR   | L NEW CLUBS C | OMOLATIVE                     |                        |                                                                                                           |                                                  |  |
|               |               |             |               |                               |                        | -■- CURRENT YEAR GOALS FOR NEW CLUBS - ● - CURRENT YEAR ACTUAL NEW CLUBS - ▲ - LAST YEAR ACTUAL NEW CLUBS |                                                  |  |
| 1             |               |             |               |                               |                        |                                                                                                           |                                                  |  |